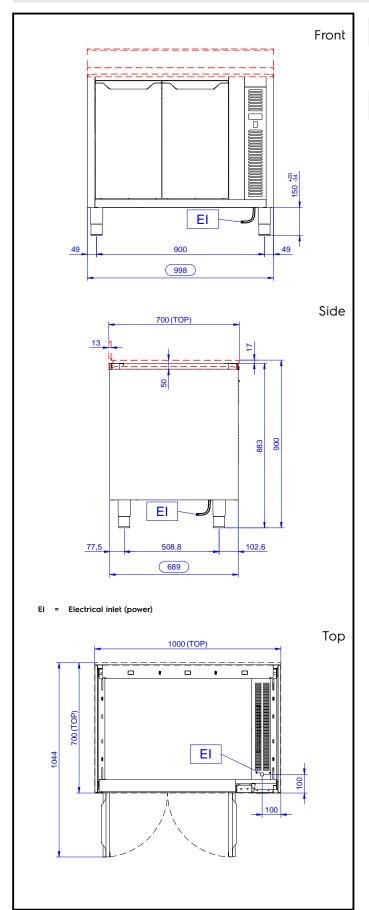

## **Key Information:**

Cabinet width: 830 mm Cabinet depth: 645 mm Cabinet height: 610 mm External dimensions, Width: 1000 mm External dimensions, Depth: 700 mm External dimensions, Height: 883 mm Number and type of doors: 2 Hinged Net weight: 42 kg