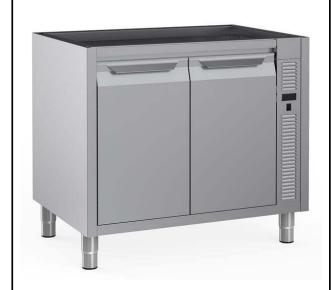

133188 (RHC10002HD)

Hot Cupboard with 2 hinged doors - no Top, 1000mm

#### Item No.

Made entirely from stainless steel. Inner welded frame in stainless steel. No top unit for integrated solutions. Sounddeadened hinged

doors. Base panel in 304 AISI stainless steel and heightadjustable

intermediate shelf. Mounted on feet, adjustable in height. Ventilated hot air flow system guarantees temperature evenness, air flows underneath the intermediate shelf and throughout the cabinet. Thermostat with digital display to adjust the internal temperature (up to 75°C).

#### **Main Features**

- Ideal for central positioning in the kitchen, either as island installation or back to back.
- Handles in stainless steel for better hygiene and reliability.
- Sturdiness, stability and reliability of table accurately tested.

#### Construction

- Reinforced side and base panel in 304 AISI stainless steel.
- 304 AISI stainless steel feet, 200 mm high and 54 mm in diameter, adjustable by -50/+30 mm.
- Inner welded frame in stainless steel to guarantee superior strength and stability.
- Equipped with intermediate shelf which can be positioned at three different heights.
- Easy access to the cupboard interior on all lengths guaranteed by the use of only 2 doors.
- Sturdy sound-deadened hinged doors on tracks located flush to the front of the frame.
- Without top for integrated solutions.
- Hinged door with sound deadening internal panels, fitted with 304 AISI stainless steel hinges on the inner sides.
- 100 mm upstand with 10 mm radioused corner and 13 mm deep, designed to be used against a wall.